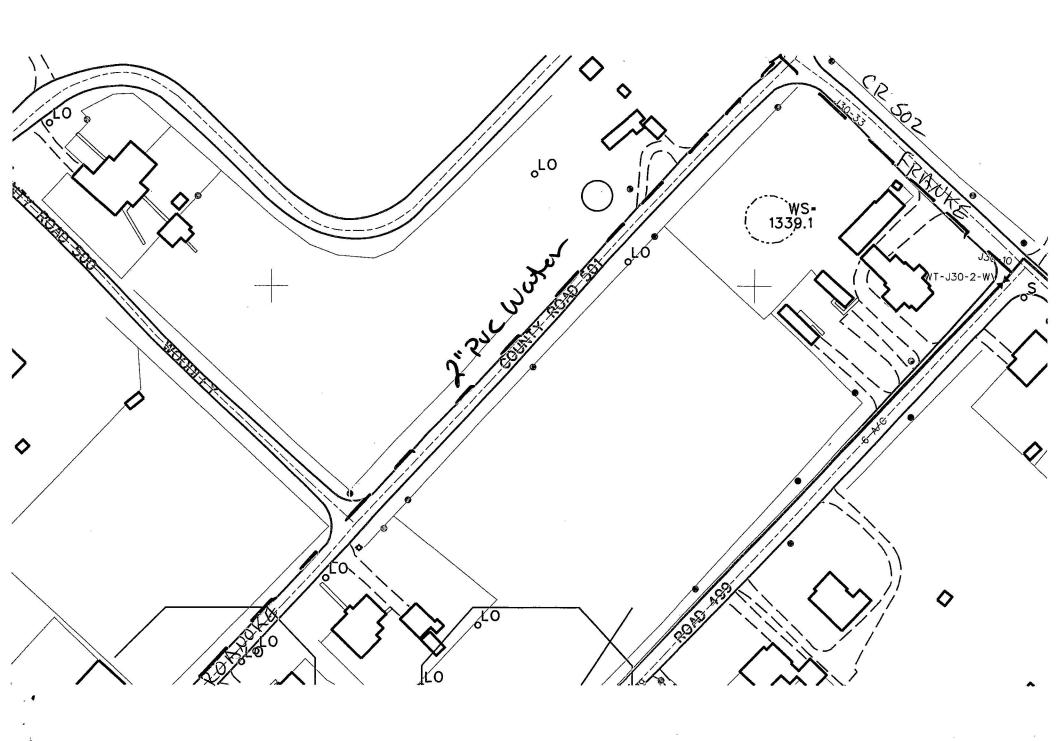

## APPLICATION TO INSTALL PRIVATE LINE

| DATE:                                                                                                        |
|--------------------------------------------------------------------------------------------------------------|
| TO THE COMMISSIONERS COURT OF BROWN COUNTY,                                                                  |
| Application is hereby made by City of Brownword, to install a buried or aerial water                         |
| telephone_electric_gas_ line within the right-of-way and/or across a county road in Brown County,            |
| Texas, as follows:                                                                                           |
| Precinct # 3 Location: C12501, 502 This will involve a bore _ or cut                                         |
| The location and description of the proposed line and associated appurtenances is more fully shown by the    |
| plat of such line attached to this application. The line will be constructed and maintained on the County    |
| right-of-way in accordance with governing laws. And installed at a depth of 24" to 30" below the lowest      |
| level of the bar ditch.                                                                                      |
|                                                                                                              |
| The applicant agrees to remove or relocate such fixtures at his own expense so as to permit the widening or  |
| changing of traffic lanes or reconstruction of the roadbed. Such removal or relocation shall be within 30    |
| days of written notice specifying the fixtures to be moved and indicate the place on the roadway to which    |
| they shall be replaced.                                                                                      |
| Notwithstanding any other provision contained herein, it is expressly understood that tender of this notice  |
| by the undersigned does constitute a waiver, surrender, abandonment or impairment of any property rights,    |
| franchise, easement, license, authority, permission, privilege or right now granted by law or may be granted |
| in the future and any provision of provisions so construed shall be null and void.                           |
|                                                                                                              |
| The Commissioner of the above precinct will be notified of the time and date of installation at least 24     |
| hours in advance.                                                                                            |
| This permit will become null and void if work is not completed within 90 days from date of acceptance by     |
| the Brown County Commissioners Court.                                                                        |
| 2.5 2.5 M. County Commissioners County                                                                       |
| I certify that the above-proposed installation will not impair or harm the ingress and egress of adjacent    |
| landowners.                                                                                                  |
| Construction of this line will begin on or after the 17 day of Jan, 20 14                                    |
|                                                                                                              |
| By Mush-Right<br>Address 4200 Huy 3775.<br>Drownword Tx 76809<br>Phone (325) 646-6000                        |
| Address 4200 Hwy 377 5.                                                                                      |
| Drownword Tx 76808                                                                                           |
| Phone $(325)$ 646-600                                                                                        |
| January 27. 2014<br>(Exhibit #3)                                                                             |
| (Fylih: + # Z)                                                                                               |
| (EXNIDIT " )                                                                                                 |

| APPROVAL:                                                                               |
|-----------------------------------------------------------------------------------------|
| City of Brownwood                                                                       |
|                                                                                         |
|                                                                                         |
| <del></del>                                                                             |
|                                                                                         |
| The Commissioner's Court of Brown County offers no objections to the location on the    |
| right-of-way and/or crossing of your proposed buried line as shown by accompanying      |
| drawings and notice dated January 17, 2014, except as noted below                       |
| It is further intended that the Commissioner's Court may require the owner to relocate  |
| This line, subject to provisions of governing laws, by giving thirty (30) days written  |
| notice.                                                                                 |
| The installation shall not damage any part of the county road and adequate provisions   |
| must be made to cause a minimum inconvenience to traffic and adjacent property owners   |
| Please notify Wayne 5haw, Commissioner of Precinct # 3                                  |
| Twenty-four (24) hours prior to starting construction of the line, in order that we may |
| have a representative present.                                                          |
| BROWN COUNTY COMMISSIONERS COURT<br>OF BROWNWOOD, TEXAS                                 |
| BY: ERay Waston                                                                         |
| <del></del>                                                                             |
| Exceptions and/or special requirements:                                                 |
| Subject to County speed for cutting a road.                                             |
| · · · · · · · · · · · · · · · · · · ·                                                   |